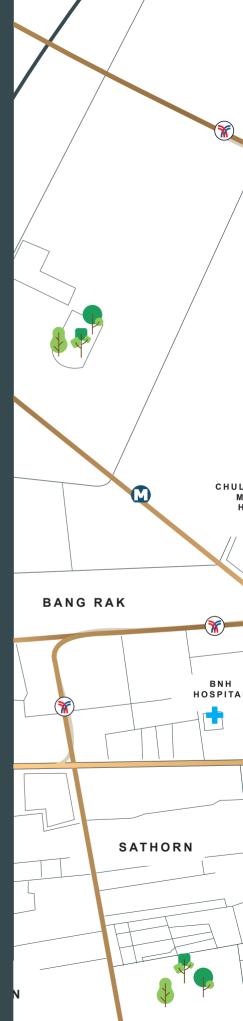

## ELEVATED ENVIRONS

With a prime spot in the city's most thriving locale, 208 Wireless Road is strategically located in close proximity to Bangkok's key transport links. Just steps away from the BTS station, Wireless Road, Sukhumvit Road and Rama 4 are all conveniently within reach.

The nearby Lumpini Park provides an invigorating city-respite which, coupled with the property's serene green landscapes, creates an elevated work environment with ample room to breathe. Within the building's immediate surroundings are luxury 5-star hotels, upscale shopping malls, leading private hospitals and more. With a bevy of exciting retail, hospitality and residential developments, the buzzing neighbourhood is synonymous with modern-day urban luxury, and 208 Wireless Road flourishes as its sleek, refined emblem.

#### ACCESSIBILITY

- 350m walk to Phloen Chit BTS Station (Sukhumvit Line)
- 2.8km away from Rama 4 expressway
- Walking distance to 5-star hotels, including The Athenee Hotel, a Luxury Collection Hotel and The Okura Prestige Bangkok
- Easy access to key retail centres and megamalls, including Central Chidlom, Central World and Central Embassy
- Close proximity to BDMS Wellness Clinic
- Convenient connectivity to nearby Lumpini Park

### AN UNPARALLELED ADDRESS

**Surrounded by greenery, embassies and high-profile international companies, 208 Wireless Road is right at the heart of Bangkok's buzzing CBD** and shopping precinct. The property is easily accessible via Wireless Road and Sukhumvit Road, or from Phloen Chit BTS station. From the charming, tree-lined address, occupants can enjoy easy access to the surrounding city, ranging from neighbouring luxury hotels, to residential projects and an exciting selection of restaurants and lifestyle outlets.