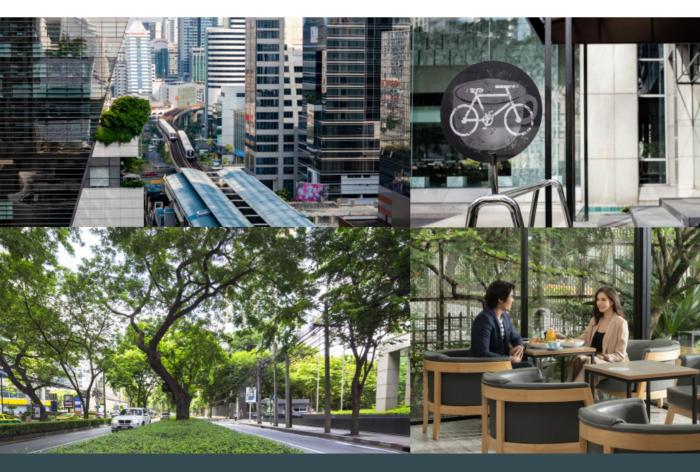

## ELEVATED ENVIRONS

With a prime spot in the city's most thriving locale, 208 Wireless Road is strategically located in close proximity to Bangkok's key transport links. Just steps away from the BTS station, Wireless Road, Sukhumvit Road and Rama 4 are all conveniently within reach.

The nearby Lumpini Park provides an invigorating city-respite which, coupled with the property's serene green landscapes, creates an elevated work environment with ample room to breathe. Within the building's immediate surroundings are luxury 5-star hotels, upscale shopping malls, leading private hospitals and more. With a bevy of exciting retail, hospitality and residential developments, the buzzing neighbourhood is synonymous with modern-day urban luxury, and 208 Wireless Road flourishes as its sleek, refined emblem.

#### ACCESSIBILITY

- 350m walk to Phloen Chit BTS Station (Sukhumvit Line)
- 2.8km away from Rama 4 expressway
- Walking distance to 5-star hotels, including The Athenee Hotel, a Luxury Collection Hotel and The Okura Prestige Bangkok
- Easy access to key retail centres and megamalls, including Central Chidlom, Central World and Central Embassy
- Close proximity to BDMS Wellness Clinic
- Convenient connectivity to nearby Lumpini Park

### WORK / PLAY / LIVE

Situated on Wireless Road, the private, commercial destination boasts one of Bangkok's most-coveted addresses, with the city's various transport links easily within reach. Ploen Chit BTS Station is a walkable distance away, while the property offers convenient access to the expressway and major roads — an ideal nexus for modern urbanites looking to experience the various facets of Bangkok city life.