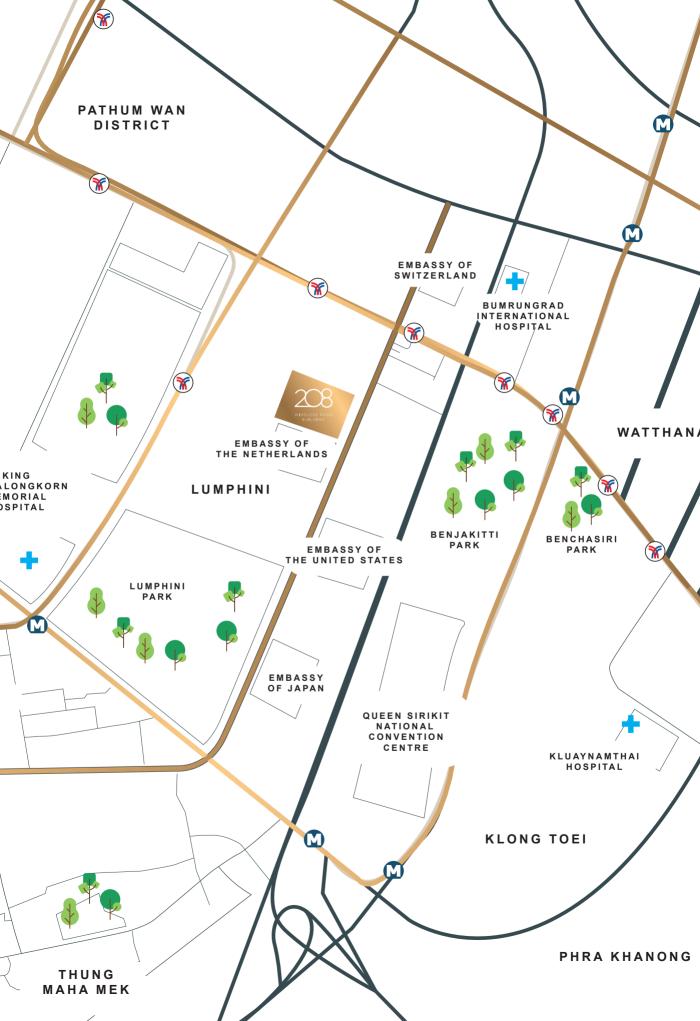

## ELEVATED ENVIRONS

With a prime spot in the city's most thriving locale, 208 Wireless Road is strategically located in close proximity to Bangkok's key transport links. Just steps away from the BTS station, Wireless Road, Sukhumvit Road and Rama 4 are all conveniently within reach.

The nearby Lumpini Park provides an invigorating city-respite which, coupled with the property's serene green landscapes, creates an elevated work environment with ample room to breathe. Within the building's immediate surroundings are luxury 5-star hotels, upscale shopping malls, leading private hospitals and more. With a bevy of exciting retail, hospitality and residential developments, the buzzing neighbourhood is synonymous with modern-day urban luxury, and 208 Wireless Road flourishes as its sleek, refined emblem.

#### ACCESSIBILITY

- 350m walk to Phloen Chit BTS Station (Sukhumvit Line)
- 2.8km away from Rama 4 expressway
- Walking distance to 5-star hotels, including The Athenee Hotel, a Luxury Collection Hotel and The Okura Prestige Bangkok
- Easy access to key retail centres and megamalls, including Central Chidlom, Central World and Central Embassy
- Close proximity to BDMS Wellness Clinic
- Convenient connectivity to nearby Lumpini Park

### AN UNPARALLELED ADDRESS

**Surrounded by greenery, embassies and high-profile international companies, 208 Wireless Road is right at the heart of Bangkok's buzzing CBD** and shopping precinct. The property is easily accessible via Wireless Road and Sukhumvit Road, or from Phloen Chit BTS station. From the charming, tree-lined address, occupants can enjoy easy access to the surrounding city, ranging from neighbouring luxury hotels, to residential projects and an exciting selection of restaurants and lifestyle outlets.