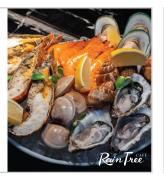

### INTERNATIONAL FRESH SEAFOOD DINNER BUFFET

AT RAIN TREE CAFÉ FRIDAY - SATURDAY

**Enjoy 27% saving at THB 1,800 net** from THB 2,472 net For food only