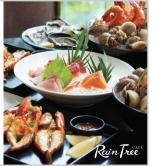

## INTERNATIONAL LUNCH BUFFET

AT RAIN TREE CAFÉ MONDAY - FRIDAY

**Enjoy 35% saving at THB 1,000 net** from THB 1,530 net For food only

## INTERNATIONAL DINNER BUFFET

AT RAIN TREE CAFÉ SUNDAY - THURSDAY

**Enjoy 26% saving at THB 1,550 net** from THB 2,119 net For food only

### INTERNATIONAL FRESH SEAFOOD DINNER BUFFET

AT RAIN TREE CAFÉ FRIDAY - SATURDAY

**Enjoy 27% saving at THB 1,800 net** from THB 2,472 net For food only

### **SUNDAY BRUNCH**

AT RAIN TREE CAFÉ

Enjoy 28% saving at THB 2,200 net from THB 3,060 net Include drinking water, coffee and tea