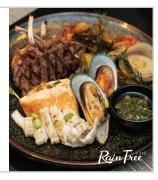

### INTERNATIONAL FRESH SEAFOOD DINNER BUFFET

AT RAIN TREE CAFÉ FRIDAY - SATURDAY

**Enjoy 27% saving at THB 1,800 net** from THB 2,472 net For food only