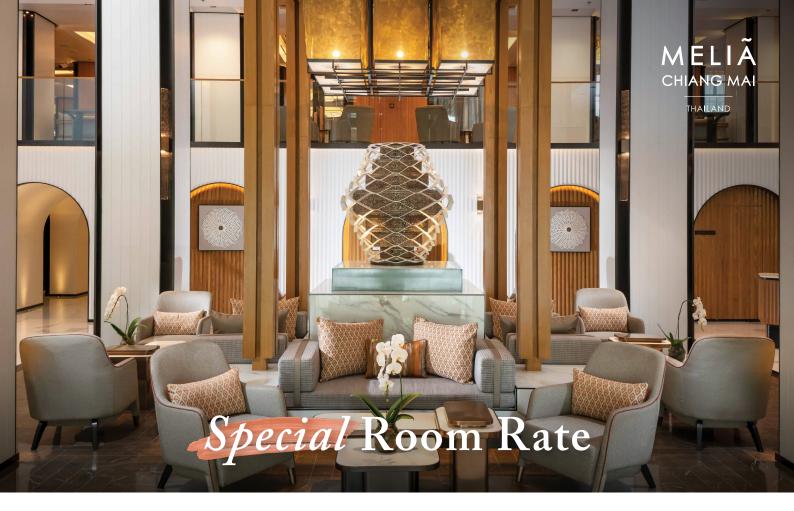

| Room type      | Price |
|----------------|-------|
| Meliá Room     | 3,999 |
| Premium Room   | 4,799 |
| The Level Room | 5,799 |

- · Daily breakfast for two persons
- One child below 11 stays for free with family inclusive of breakfast
- The Level Benefits for 2 persons (only apply with The Level Room)

# Terms & Conditions

- Rates are valid for a stay on Sunday to Thursday only.
- A supplementary charge of THB 300 net will be applied when reserve the room on Friday and Saturday.
- A supplementary charge of THB 1,000 net will be applied when reserve the room on public holiday and long weekend.
  Rates are inclusive of 10% service charge and applicable tax.
- Third person is charged at THB 1,500 net per night (Sofa bed) inclusive of breakfast for Meliá Room and THB 1,900 net per room per nights (Sofa bed) included breakfast for The Level Room.
- 2nd child below 11 will be charged at THB 750 net per child per night (Sofa bed) inclusive of breakfast.
- Full prepayment is required at time of booking, and is non-refundable
- Rates are only applicable for Thai nationals and expatriates residing in Thailand.
- Special rates cannot be used in conjunction with any other offer, promotion, discount, voucher or loyalty program.
- A minimum of 3 days advance reservation is required and subject to availability, please contact reservation.chiangmai@melia.com or call 052 090 699. After receiving confirmation letter, any amendment will be as per hotel's policies.
- The original voucher must be presented upon arrival. The voucher is valid for one-time use