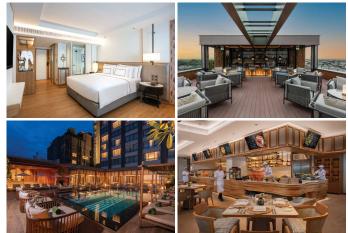

| Room type      | Price |
|----------------|-------|
| Meliá Room     | 3,999 |
| Premium Room   | 4,799 |
| The Level Room | 5,799 |

- · Daily breakfast for two persons
- One child below 11 stays for free with family inclusive of breakfast
- The Level Benefits for 2 persons (only apply with The Level Room)